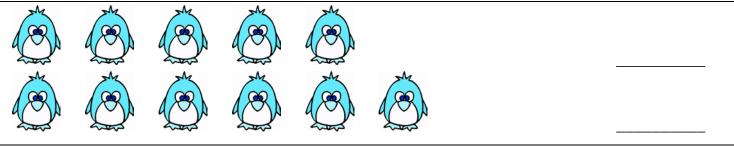

## Numbers 1 through 10

**Directions:** Write how many and circle the set that is fewer.

6.

7.

8.

9.

10.

More or Fewer: Skill 1-11