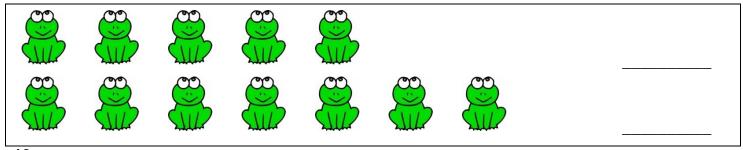

## Numbers 1 through 10

**Directions:** Write how many and circle the set that is fewer.

1.

2.

3.

4.

<u>5.</u>

| Name | Date | Page 2 |
|------|------|--------|
|      |      |        |