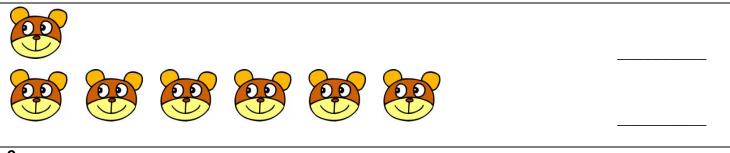

## Numbers 1 through 10

**Directions:** Write how many and circle the set that is fewer.

1.

2.

3.

4.

<u>5.</u>

| Name | Date | Page 2 |
|------|------|--------|
|      |      |        |