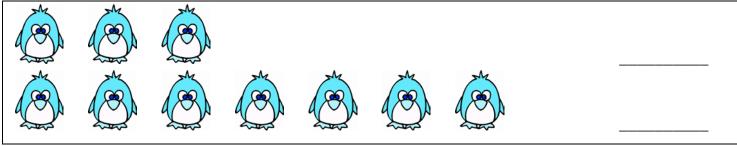

## Numbers 1 through 10

**Directions:** Write how many and circle the set that is fewer.

1.

2.

3.

4.

<u>5.</u>

| Name | Date | Page 2 |
|------|------|--------|
|      |      |        |