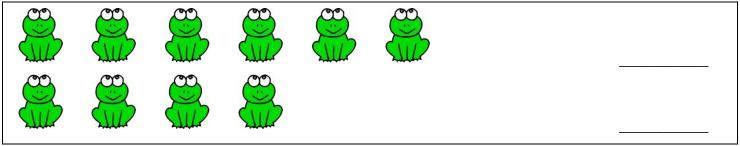

## Numbers 1 through 10

**Directions:** Write how many and circle the set that is fewer.

6.

7.

8.

9.

10.

More or Fewer: Skill 1-11