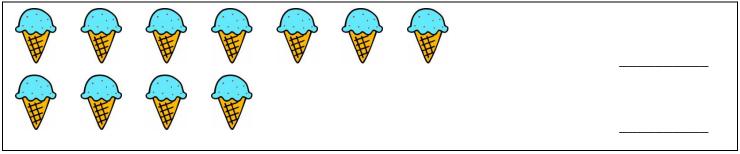

## Numbers 1 through 10

**Directions:** Write how many and circle the set that is fewer.

1.

2.

3.

4.

<u>5.</u>

| Name | Date | Page 2 |
|------|------|--------|
|      |      |        |