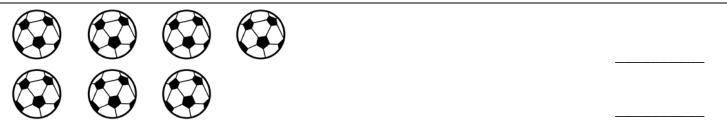

## Numbers 1 through 10

**Directions:** Write how many and circle the set that is fewer.

1.

2.

3.

4.

<u>5.</u>

| Name | Date | Page 2 |
|------|------|--------|
|      |      |        |