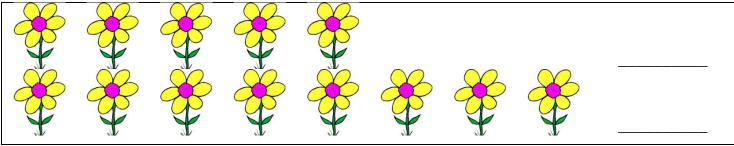

## Numbers 1 through 10

**Directions:** Write how many and circle the set that is fewer.

1.

2.

3.

4.

<u>5.</u>

| Name | Date | Page 2 |
|------|------|--------|
|      |      |        |