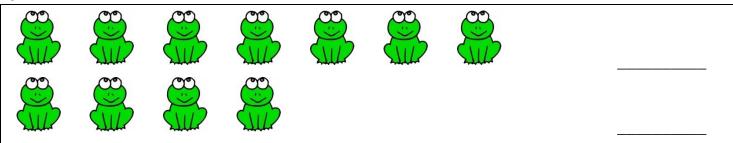

## Numbers 1 through 10

**Directions:** Write how many and circle the set that is fewer.

6.

7.

8.

9.

10.

More or Fewer: Skill 1-11