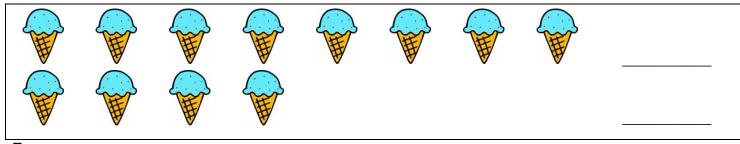

## Numbers 1 through 10

**Directions:** Write how many and circle the set that is fewer.

1.

2.

3.

4.

<u>5.</u>

| Name | Date | Page 2 |
|------|------|--------|
|      |      |        |