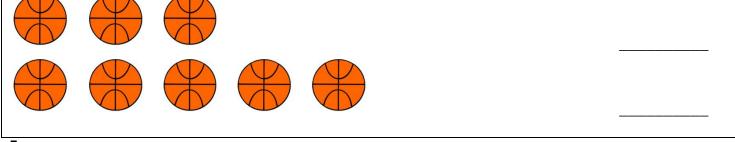

## Numbers 1 through 10

**Directions:** Write how many and circle the set that is fewer.

1.

2.

3.

4.

<u>5.</u>

| Name | Date | Page 2 |
|------|------|--------|
|      |      |        |