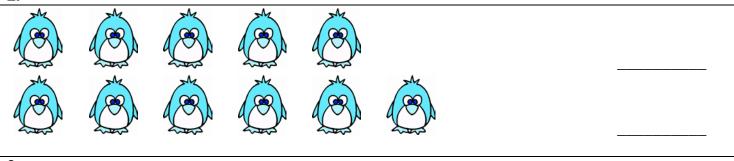

## Numbers 1 through 10

**Directions:** Write how many and circle the set that is fewer.

1.

2.

3.

4.

<u>5.</u>

| Name | Date | Page 2 |
|------|------|--------|
|      |      |        |