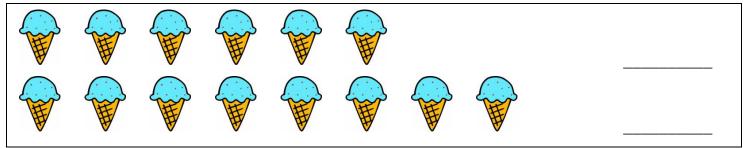

## Numbers 1 through 10

**Directions:** Write how many and circle the set that is fewer.

6.

7.

8.

9.

10.

More or Fewer: Skill 1-11