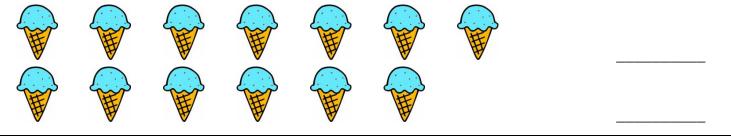

## Numbers 1 through 10

**Directions:** Write how many and circle the set that is fewer.

1.

2.

3.

4.

<u>5.</u>

| Name | Date | Page 2 |
|------|------|--------|
|      |      |        |