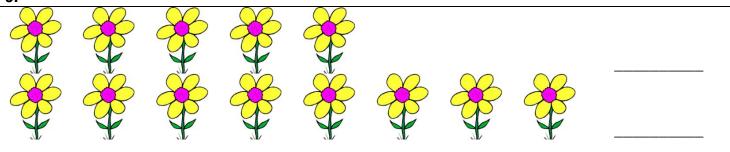

## Numbers 1 through 10

**Directions:** Write how many and circle the set that is fewer.

1.

2.

3.

4.

<u>5.</u>

| Name | Date | Page 2 |
|------|------|--------|
|      |      |        |