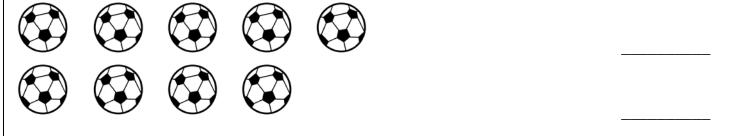

## Numbers 1 through 10

**Directions:** Write how many and circle the set that is fewer.

1.

2.

3.

4.

<u>5.</u>

| Name | Date | Page 2 |
|------|------|--------|
|      |      |        |