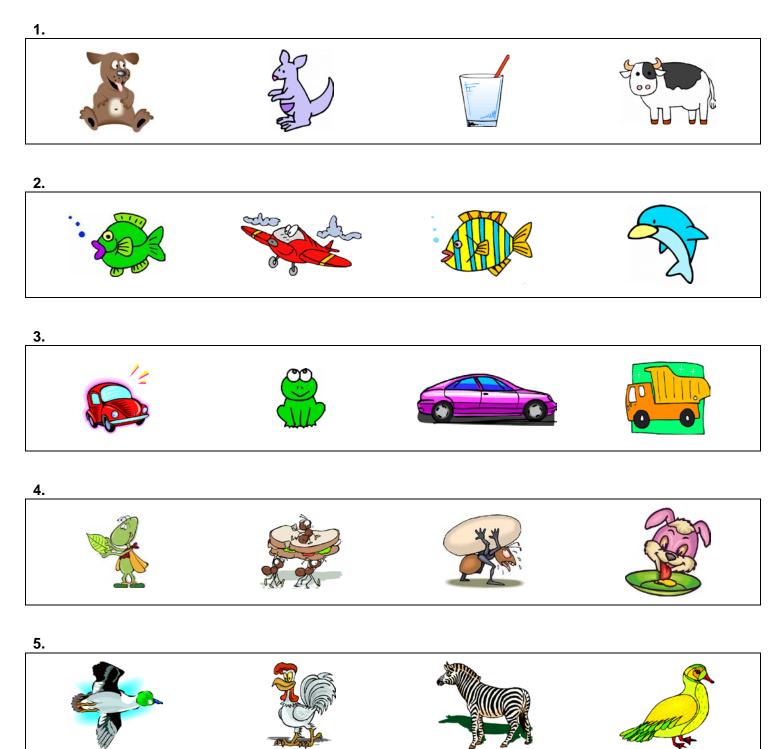

Sets: Skill 1-1K

Directions: Circle the things that do not belong in the set.

Copyright © FreeMathProgram.com All rights reserved.

| Na | me |
|----|----|
|----|----|

## Sets: Skill 1-1K

**Directions:** Circle the things that belong in the set.

Copyright © FreeMathProgram.com All rights reserved.

Directions: Circle the things that do not belong in the set.

- 1. the glass
- 2. the airplane
- 3. the frog
- 4. the dog
- 5. the zebra
- 6. the pear
- 7. the hamburger
- 8. the turtle
- 9. the bird
- 10. the orange