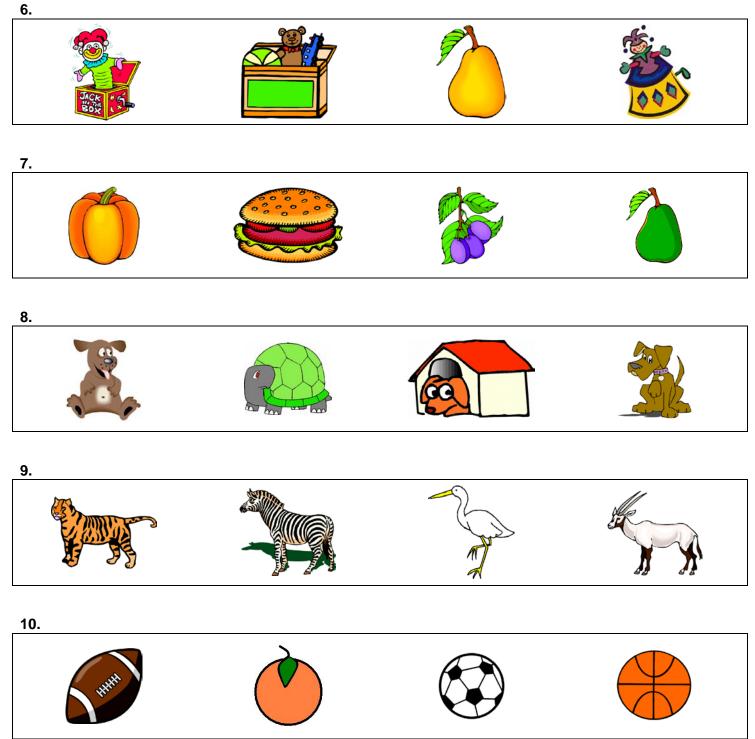

Sets: Skill 1-1K

Directions: Circle the things that do not belong in the set.

Copyright © FreeMathProgram.com All rights reserved.

| Na | me |
|----|----|
|----|----|

## Sets: Skill 1-1K

**Directions:** Circle the things that belong in the set.

Copyright © FreeMathProgram.com All rights reserved.

Directions: Circle the things that do not belong in the set.

- 1. the glass
- 2. the airplane
- 3. the frog
- 4. the dog
- 5. the zebra
- 6. the pear
- 7. the hamburger
- 8. the turtle
- 9. the bird
- 10. the orange