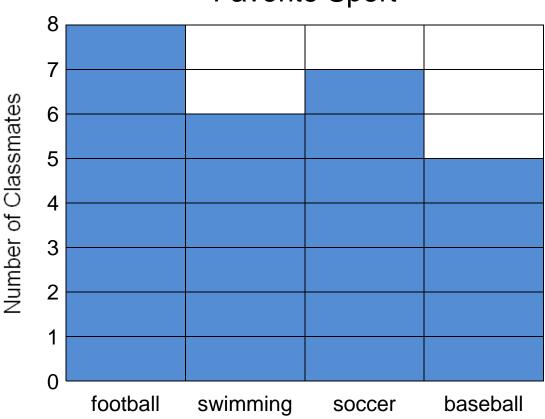

# **Favorite Sport**

Ryan asked his classmates to vote for their favorite sport. He put their votes in this bar graph.

1. How many students like football? \_\_\_\_\_\_ students2. How many students like soccer? \_\_\_\_\_ students

3. How many students like swimming? \_\_\_\_\_ students

4. How many students like baseball? \_\_\_\_\_ students

5. How many students voted in all? \_\_\_\_\_ students

| Name | Date | Page 2 |
|------|------|--------|
|      |      |        |