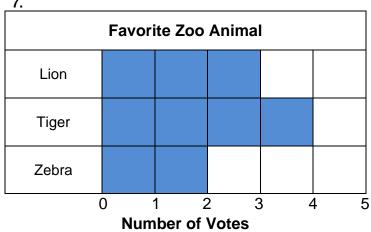

### Read a Bar Graph

**Directions:** Use the bar graph to answer the questions.

7.

- 1. Which animal got more than 3 votes?
- 2. How many more children chose tigers than zebras?
- 3. How many children chose lions?