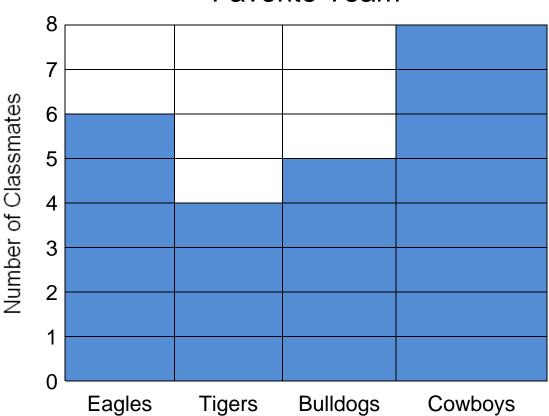

# Favorite Team

Alicia asked her classmates to vote for their favorite team. She put their votes in this bar graph.

- 1. Which team got more than 6 votes?
- 2. How many more students like the Eagles than the Tigers?

students

3. Which team got the most votes?

4. Which team got the fewest votes?

Date

Page 4