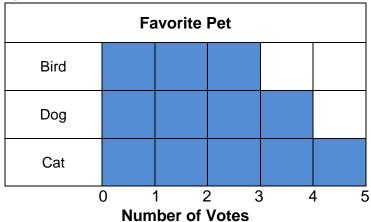

# Read a Bar Graph

**Directions:** Use the bar graph to answer the questions.

4.

- 1. Which food is the favorite?
- 2. How many children chose tacos?
- 3. How many children chose vegetables?

5.

- 1. Which pet is the favorite?
- 2. How many children chose dogs?
- 3. How many children chose birds?