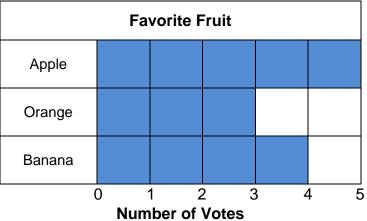

\_\_\_\_\_

6.

- 1. Which fruit did the fewest children choose?
- 2. Which fruit did most children choose?
- 3. Which fruit got more than 4 votes?

\_\_\_\_

Date \_\_\_\_

Page 5