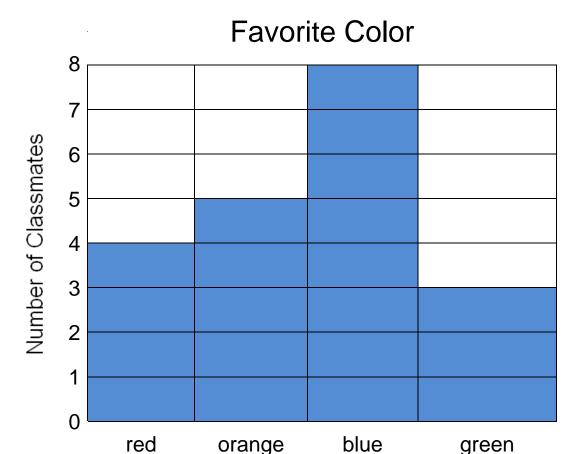

### Read a Bar Graph

(smaller graphs on pages 4 and 5)

**Directions:** Use the bar graph to answer the questions.

2.

Grace asked her classmates to vote for their favorite color. She put their votes in this bar graph.

1. How many students like green?

\_\_\_\_ students

2. How many students like red?

\_\_\_\_\_ students

3. Which color did most children choose?

4. Which color did the fewest children choose?

| Name | Date | Page 3 |
|------|------|--------|
|      |      |        |