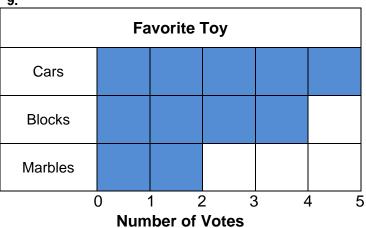

8.

- 1. Which ride did most children choose?
- 2. Which ride did the fewest children choose?
- 3. How many more children chose the merrygo-round than the see-saw?

- 1. Which toy is the favorite?
- 2. How many children chose blocks?
- 3. How many more children chose cars than marbles?