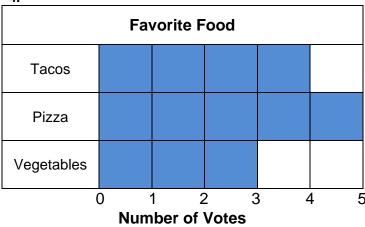

# Read a Bar Graph

**Directions:** Use the bar graph to answer the questions.

4.

- 1. Which food is the favorite?
- 2. How many children chose tacos?
- 3. How many children chose vegetables?

5.

- 1. Which pet is the favorite?
- 2. How many children chose dogs?
- 3. How many children chose birds?