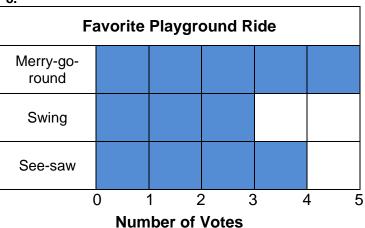

8.

- 1. Which ride did most children choose?
- 2. Which ride did the fewest children choose?
- 3. How many more children chose the merrygo-round than the see-saw?

- 1. Which toy is the favorite?
- 2. How many children chose blocks?
- 3. How many more children chose cars than marbles?