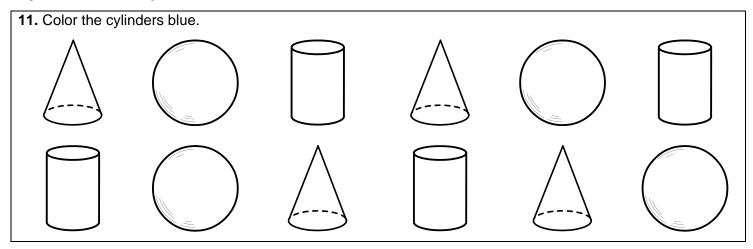

| Name                                 |   | Date | Page 1 |  |
|--------------------------------------|---|------|--------|--|
| Three-Dimensional Shapes Skill 1-14B |   |      |        |  |
| Cylinder, Cone, Sphere               |   |      |        |  |
| Trace the cylinders.                 |   |      |        |  |
| 1.                                   |   |      |        |  |
| Trace the cones.                     |   |      |        |  |
| 2.                                   |   |      |        |  |
| Trace the spheres.                   |   |      |        |  |
| 3.                                   |   |      |        |  |
| 4.                                   | / | \    |        |  |

The cylinder, cone and sphere are three-dimensional figures.

**Directions:** Color the cylinder blue.

| Name | Date | Page 2 |
|------|------|--------|
|      |      | - 3 -  |