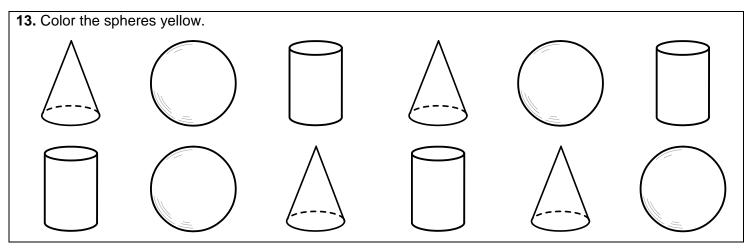

| Name                                 |   | Date | Page 1 |  |
|--------------------------------------|---|------|--------|--|
| Three-Dimensional Shapes Skill 1-14B |   |      |        |  |
| Cylinder, Cone, Sphere               |   |      |        |  |
| Trace the cylinders.                 |   |      |        |  |
| 1.                                   |   |      |        |  |
| Trace the cones.                     |   |      |        |  |
| 2.                                   |   |      |        |  |
| Trace the spheres.                   |   |      |        |  |
| 3.                                   |   |      |        |  |
| 4.                                   | / | \    |        |  |

The cylinder, cone and sphere are three-dimensional figures.

**Directions:** Color the cylinder blue.

| Name | Date | Page 2 |
|------|------|--------|
|      |      | - 3 -  |