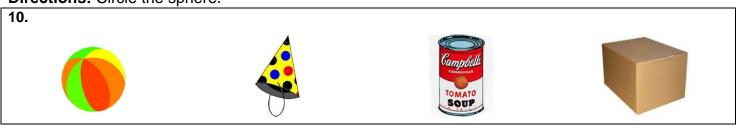

### Cylinder, Cone, Sphere

Color the cone red.

Color the sphere green.

Circle the cylinder.

**Directions:** Circle the sphere.

| Name | Date   | Page 3 |
|------|--------|--------|
|      | _ 0.10 |        |

## **Directions:** Circle the sphere.

Copyright © freemathprogram.com All rights reserved.