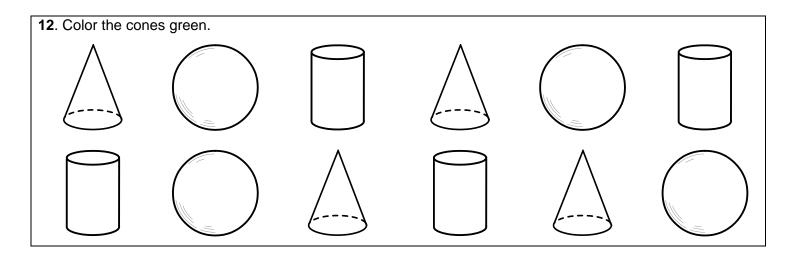

| Name                                 |   | Date | Page 1 |  |
|--------------------------------------|---|------|--------|--|
| Three-Dimensional Shapes Skill 1-14B |   |      |        |  |
| Cylinder, Cone, Sphere               |   |      |        |  |
| Trace the cylinders.                 |   |      |        |  |
| 1.                                   |   |      |        |  |
| Trace the cones.                     |   |      |        |  |
| 2.                                   |   |      |        |  |
| Trace the spheres.                   |   |      |        |  |
| 3.                                   |   |      |        |  |
| 4.                                   | / | \    |        |  |

The cylinder, cone and sphere are three-dimensional figures.

**Directions:** Color the cylinder blue.

| Name | Date | Page 2 |
|------|------|--------|
|      |      | - 3 -  |