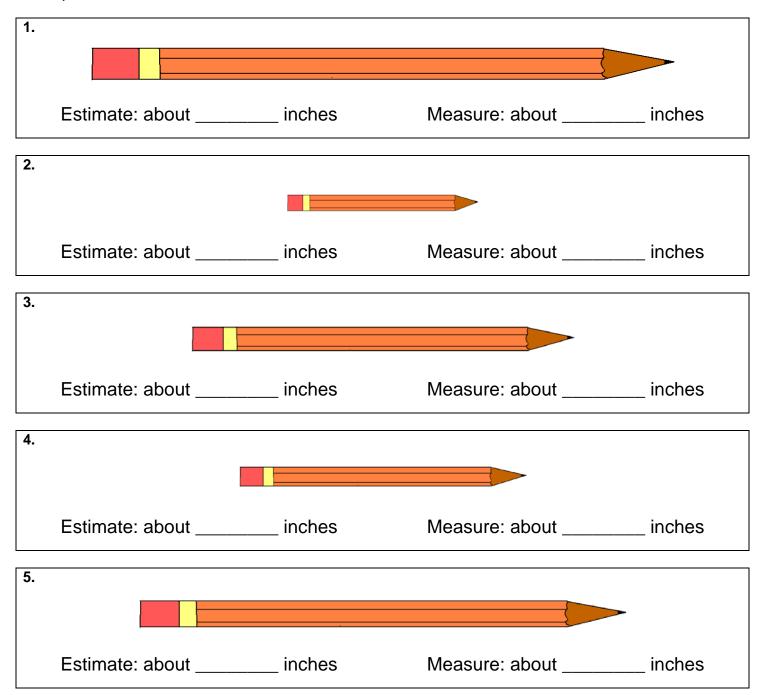

## Measurement Skill 1- 25B

**Inches: Estimate and Measure** 

**Directions:** First, estimate how many inches long each pencil is. Then, use an inch ruler to measure each pencil.

| Name    | Date | Page 2  |
|---------|------|---------|
| · taine | 24.0 | . 490 = |

## Answer Key Skill 1- 25B

Differences in computers and printers may cause varied results.

Pg 1

1. Measure: about 6 inches

3. Measure: about 4 inches

**5.** Measure: about <u>5</u> inches

2. Measure: about 2 inches

**4.** Measure: about <u>3</u> inches

Copyright © freemathprogram.com All rights reserved.