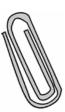

#### 1 kilogram = 2.2046 pounds

10.

more than 1 kilogram less than 1 kilogram

11.

more than 1 kilogram less than 1 kilogram

12.

more than 1 kilogram less than 1 kilogram

13.