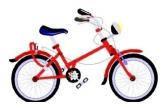

#### 1 kilogram = 2.2046 pounds

1.

more than 1 kilogram less than 1 kilogram

2.

more than 1 kilogram less than 1 kilogram

3.

more than 1 kilogram less than 1 kilogram

4.