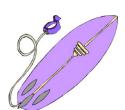

#### 1 kilogram = 2.2046 pounds

1.

more than 1 kilogram less than 1 kilogram

2.

more than 1 kilogram less than 1 kilogram

3.

more than 1 kilogram less than 1 kilogram

4.