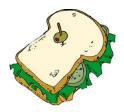

#### 1 kilogram = 2.2046 pounds

10.

more than 1 kilogram less than 1 kilogram

11.

more than 1 kilogram less than 1 kilogram

12.

more than 1 kilogram less than 1 kilogram

13.